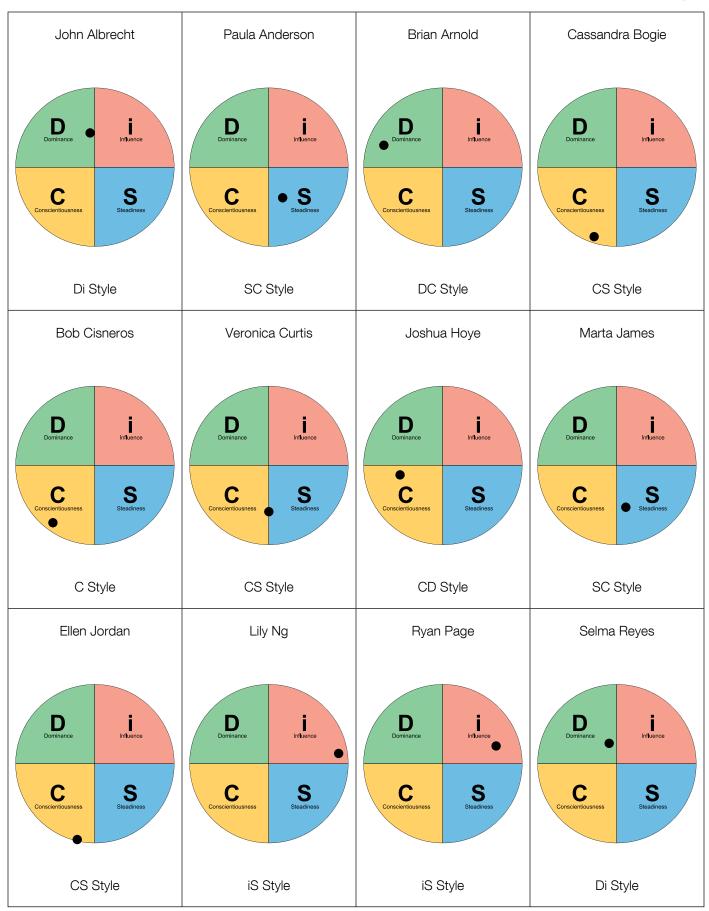

## **TEAM VIEW**

## Sample Report

(17 People)

Thursday, February 04, 2016

This report is provided by:

Your Company 123 Main Street Smithtown, MN 54321 www.yourcompany.com

Customize with